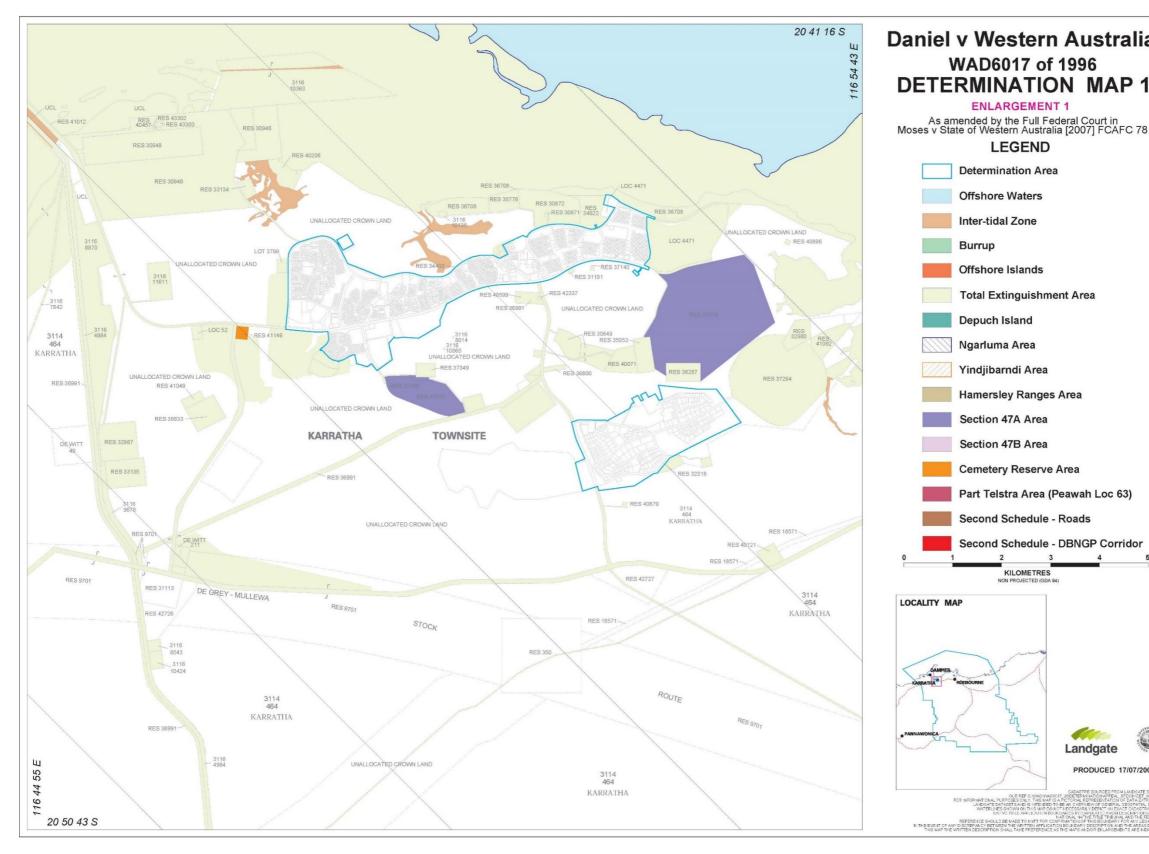

## ENLARGEMENT 1

LEGEND

- **Total Extinguishment Area**
- Hamersley Ranges Area
- **Cemetery Reserve Area**
- Part Telstra Area (Peawah Loc 63)
- Second Schedule Roads
- Second Schedule DBNGP Corridor

Yindjibarndi Aboriginal Corporation RNTBC v State of Western Australia [2020] FCA 1416

NNTR attachment: WCD2005/001 First Schedule – Attachment 2 Maps Page 3 of 15, A3, 02/05/2005 [varied by court order 27/08/2007 and further varied by court order 02/10/2020]

Yindjibarndi Aboriginal Corporation RNTBC v State of Western Australia [2020] FCA 1416