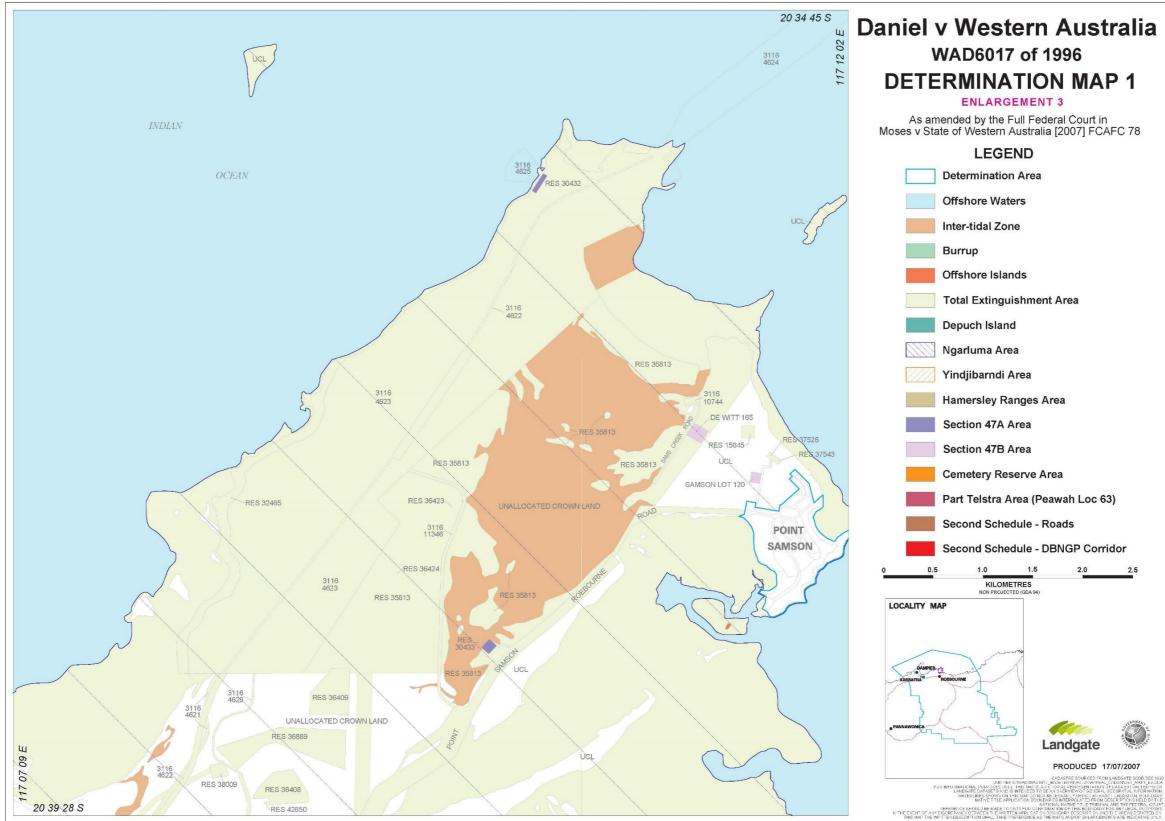

# **Daniel v Western Australia** WAD6017 of 1996 **DETERMINATION MAP 1**

## ENLARGEMENT 1

LEGEND

- **Total Extinguishment Area**
- Hamersley Ranges Area
- **Cemetery Reserve Area**
- Part Telstra Area (Peawah Loc 63)
- Second Schedule Roads
- Second Schedule DBNGP Corridor

Yindjibarndi Aboriginal Corporation RNTBC v State of Western Australia [2020] FCA 1416