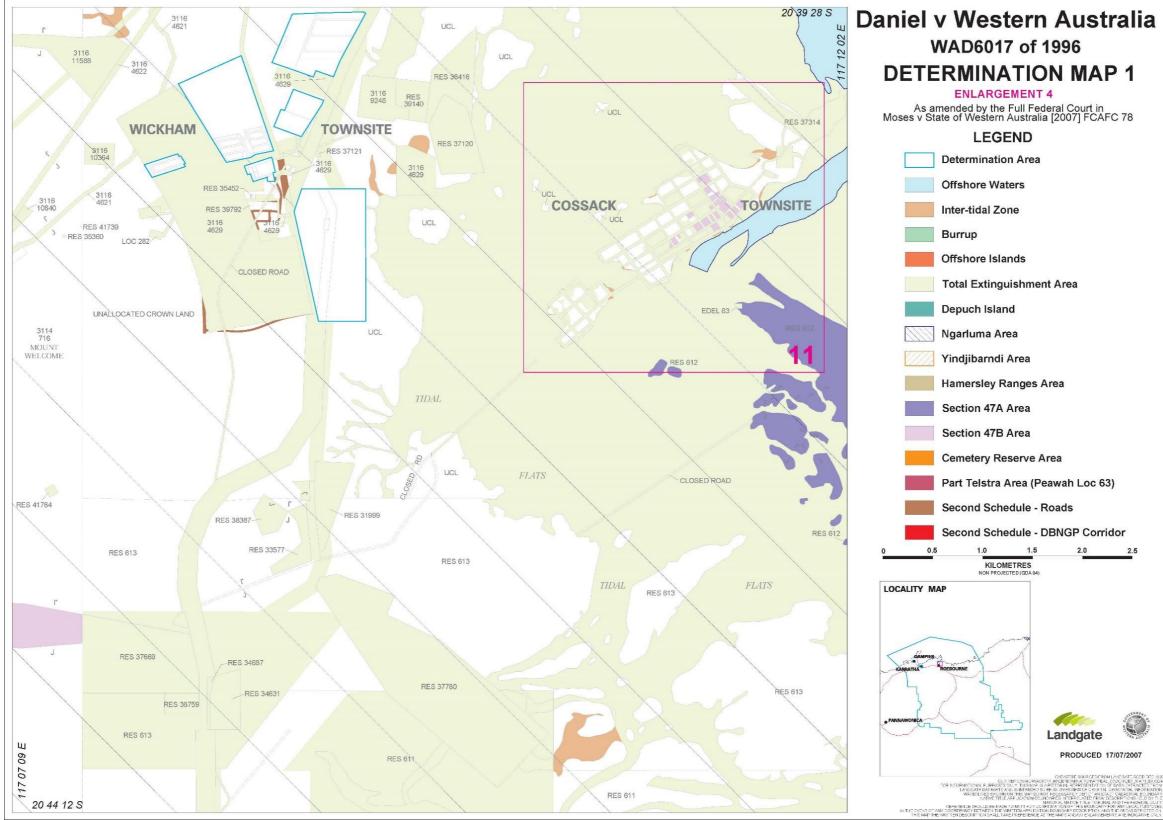

# Daniel v Western Australia WAD6017 of 1996 **DETERMINATION MAP 1**

### ENLARGEMENT 5

As amended by the Full Federal Court in Moses v State of Western Australia [2007] FCAFC 78

## LEGEND

- **Total Extinguishment Area**
- Hamersley Ranges Area
- Cemetery Reserve Area
- Part Telstra Area (Peawah Loc 63)
- Second Schedule Roads
- Second Schedule DBNGP Corridor

Yindjibarndi Aboriginal Corporation RNTBC v State of Western Australia [2020] FCA 1416