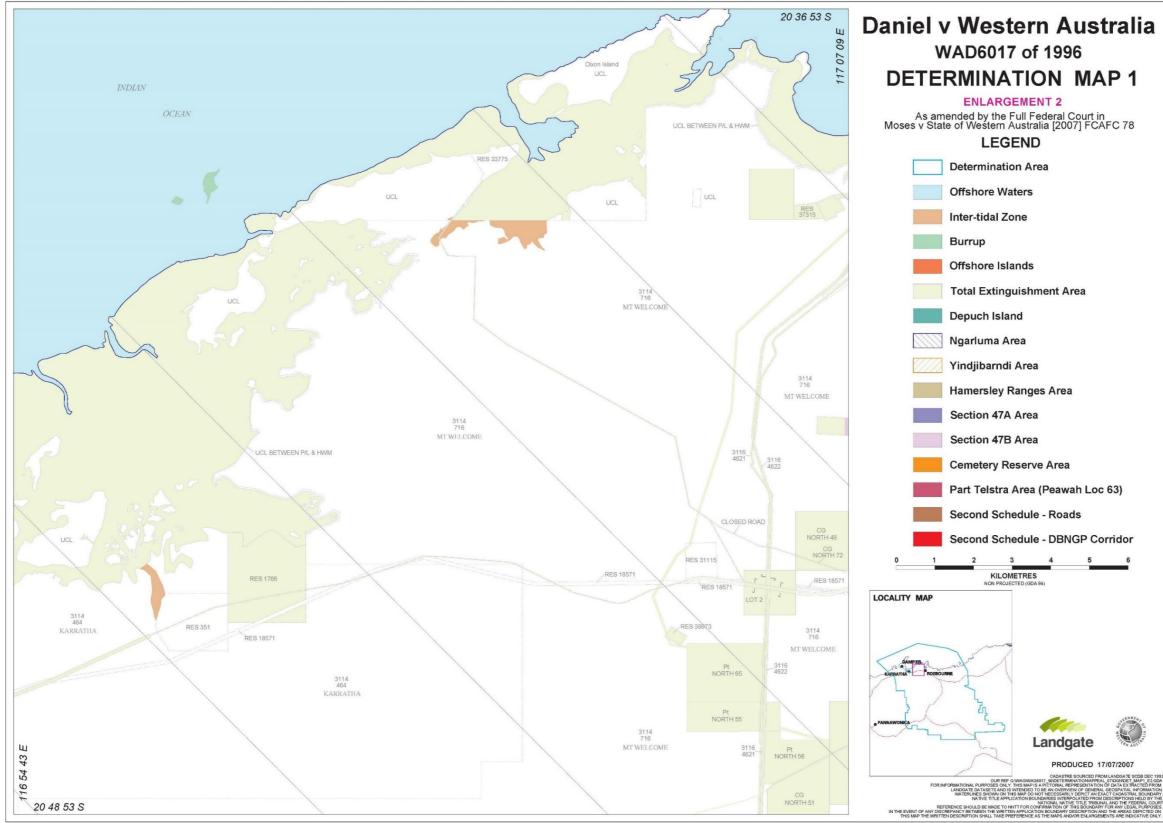

# Daniel v Western Australia WAD6017 of 1996 **DETERMINATION MAP 1**

### ENLARGEMENT 5

As amended by the Full Federal Court in Moses v State of Western Australia [2007] FCAFC 78

## LEGEND

- **Total Extinguishment Area**
- Hamersley Ranges Area
- Cemetery Reserve Area
- Part Telstra Area (Peawah Loc 63)
- Second Schedule Roads
- Second Schedule DBNGP Corridor

Yindjibarndi Aboriginal Corporation RNTBC v State of Western Australia [2020] FCA 1416

NNTR attachment: WCD2005/001 First Schedule – Attachment 2 Maps Page 7 of 15, A3, 02/05/2005 [varied by court order 27/08/2007 and further varied by court order 02/10/2020]

Yindjibarndi Aboriginal Corporation RNTBC v State of Western Australia [2020] FCA 1416