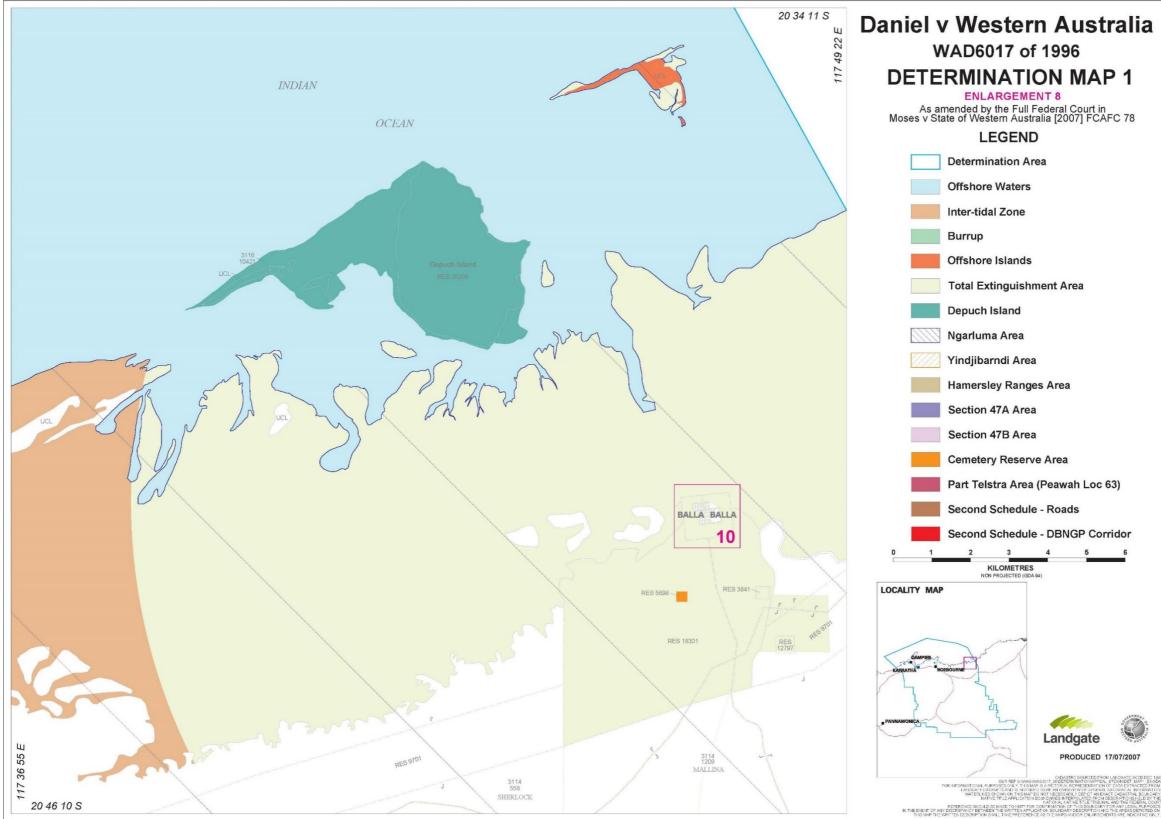

Yindjibarndi Aboriginal Corporation RNTBC v State of Western Australia [2020] FCA 1416

NNTR attachment: WCD2005/001 First Schedule – Attachment 2 Maps Page 10 of 15, A3, 02/05/2005 [varied by court order 27/08/2007 and further varied by court order 02/10/2020]

Yindjibarndi Aboriginal Corporation RNTBC v State of Western Australia [2020] FCA 1416

NNTR attachment: WCD2005/001 First Schedule – Attachment 2 Maps Page 11 of 15, A3, 02/05/2005 [varied by court order 27/08/2007 and further varied by court order 02/10/2020]