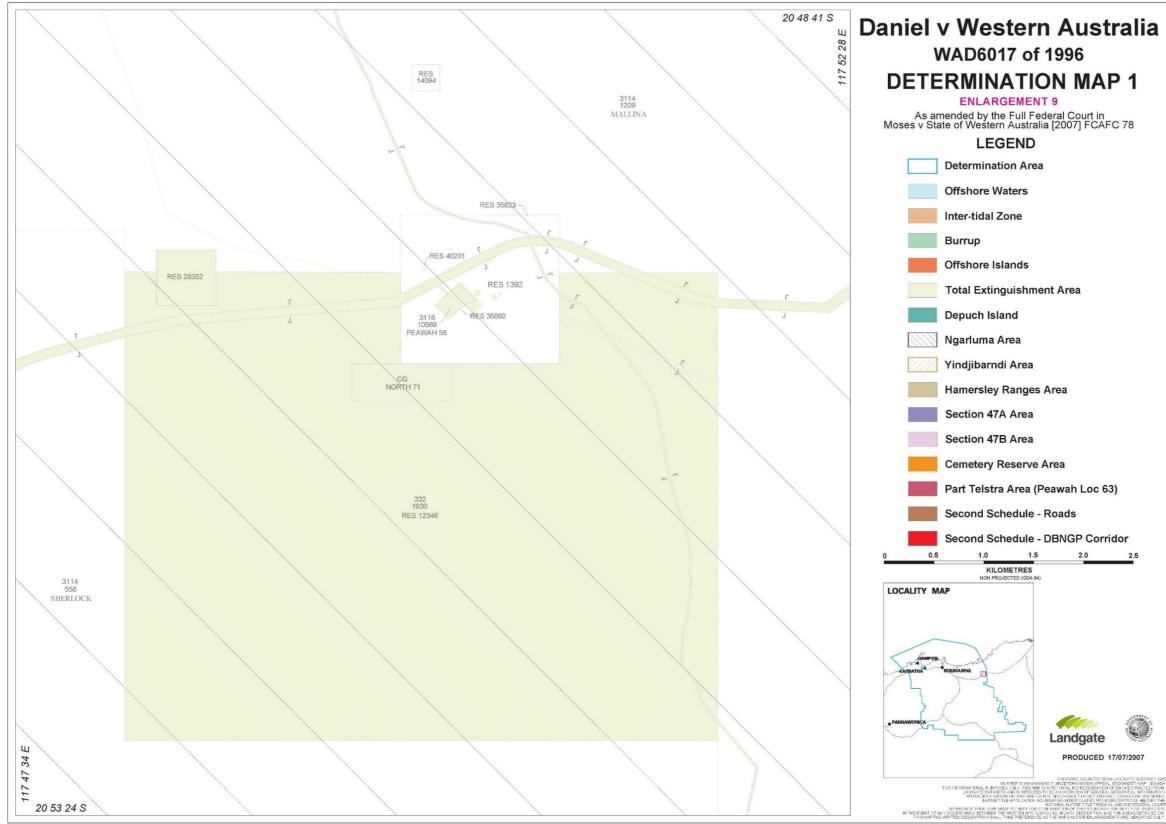

Yindjibarndi Aboriginal Corporation RNTBC v State of Western Australia [2020] FCA 1416

NNTR attachment: WCD2005/001 First Schedule – Attachment 2 Maps Page 10 of 15, A3, 02/05/2005 [varied by court order 27/08/2007 and further varied by court order 02/10/2020]

Yindjibarndi Aboriginal Corporation RNTBC v State of Western Australia [2020] FCA 1416

NNTR attachment: WCD2005/001 First Schedule – Attachment 2 Maps Page 11 of 15, A3, 02/05/2005 [varied by court order 27/08/2007 and further varied by court order 02/10/2020]