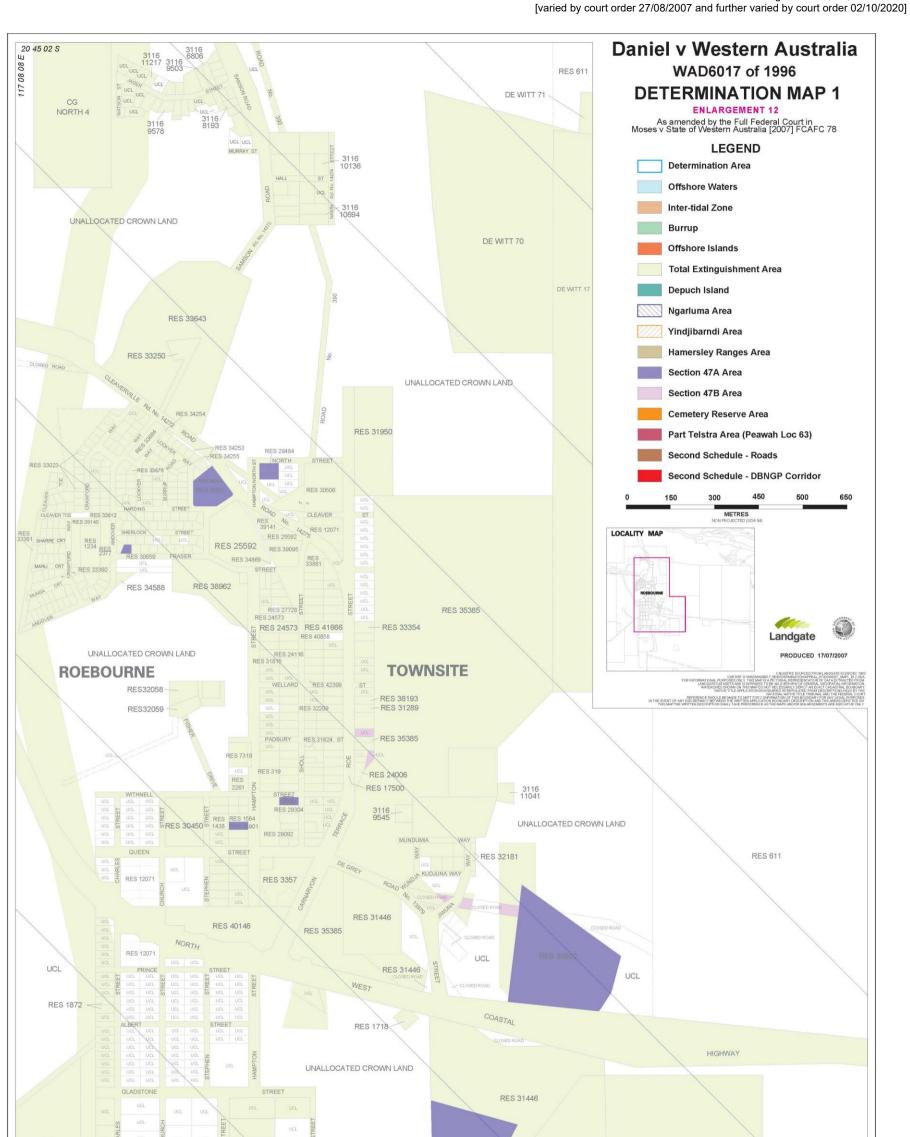

Yindjibarndi Aboriginal Corporation RNTBC v State of Western Australia [2020] FCA 1416

NNTR attachment: WCD2005/001 First Schedule – Attachment 2 Maps Page 13 of 15, A3, 02/05/2005

lix

Yindjibarndi Aboriginal Corporation RNTBC v State of Western Australia [2020] FCA 1416

NNTR attachment: WCD2005/001 First Schedule – Attachment 2 Maps Page 14 of 15, A3, 02/05/2005 [varied by court order 27/08/2007 and further varied by court order 02/10/2020]

Yindjibarndi Aboriginal Corporation RNTBC v State of Western Australia [2020] FCA 1416