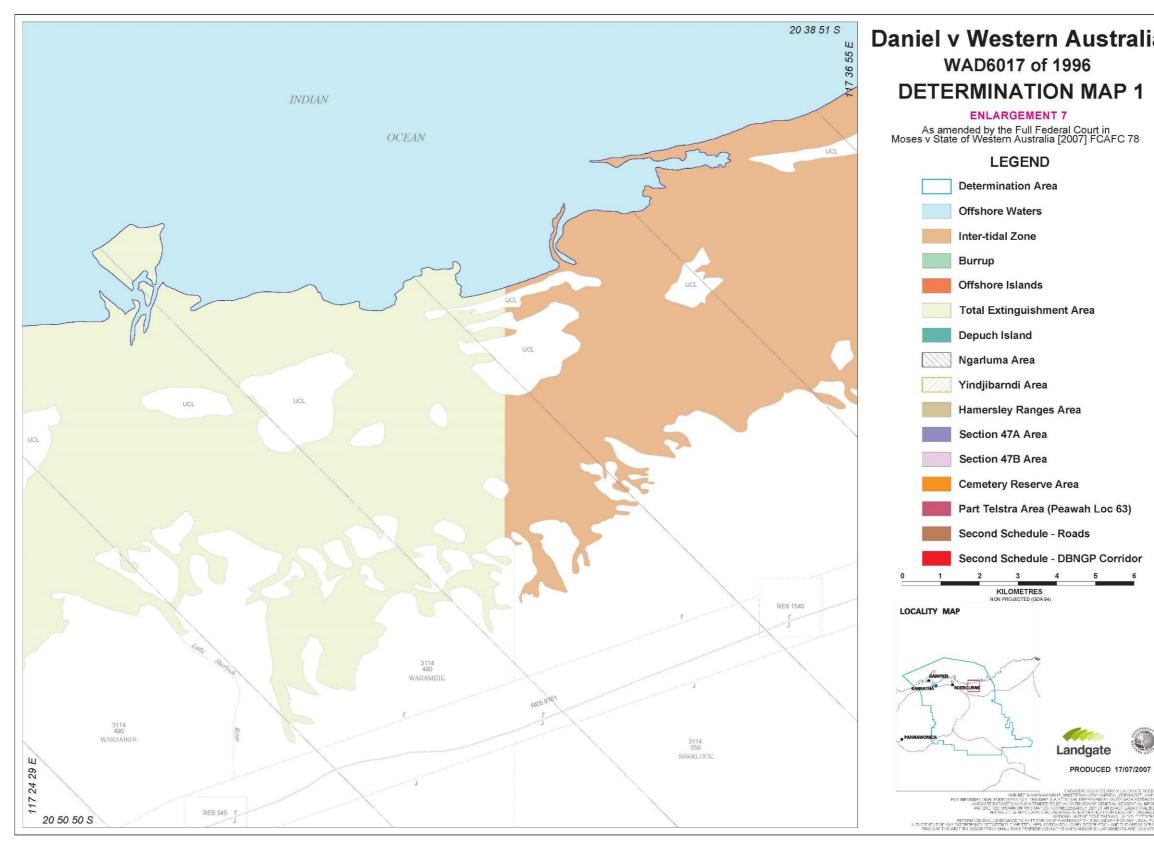

# Daniel v Western Australia WAD6017 of 1996 **DETERMINATION MAP 1**

### ENLARGEMENT 7

### LEGEND

**Determination Area** 

**Total Extinguishment Area** 

Hamersley Ranges Area

**Cemetery Reserve Area** 

Part Telstra Area (Peawah Loc 63)

Second Schedule - Roads

Second Schedule - DBNGP Corridor

Yindjibarndi Aboriginal Corporation RNTBC v State of Western Australia [2020] FCA 1416

NNTR attachment: WCD2005/001 First Schedule – Attachment 2 Maps Page 9 of 15, A3, 02/05/2005 [varied by court order 27/08/2007 and further varied by court order 02/10/2020]