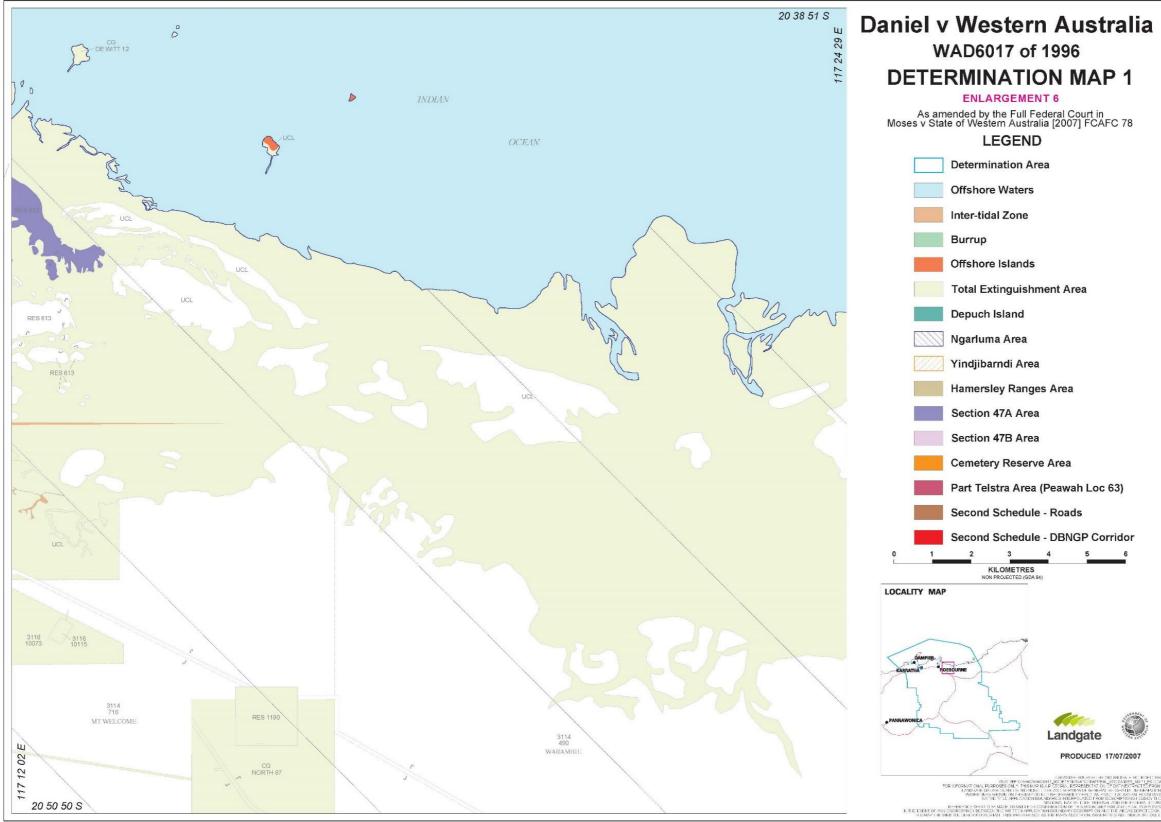

# Daniel v Western Australia WAD6017 of 1996 **DETERMINATION MAP 1**

### ENLARGEMENT 5

As amended by the Full Federal Court in Moses v State of Western Australia [2007] FCAFC 78

## LEGEND

- **Total Extinguishment Area**
- Hamersley Ranges Area
- Cemetery Reserve Area
- Part Telstra Area (Peawah Loc 63)
- Second Schedule Roads
- Second Schedule DBNGP Corridor

Yindjibarndi Aboriginal Corporation RNTBC v State of Western Australia [2020] FCA 1416

NNTR attachment: WCD2005/001 First Schedule – Attachment 2 Maps Page 7 of 15, A3, 02/05/2005 [varied by court order 27/08/2007 and further varied by court order 02/10/2020]

Yindjibarndi Aboriginal Corporation RNTBC v State of Western Australia [2020] FCA 1416