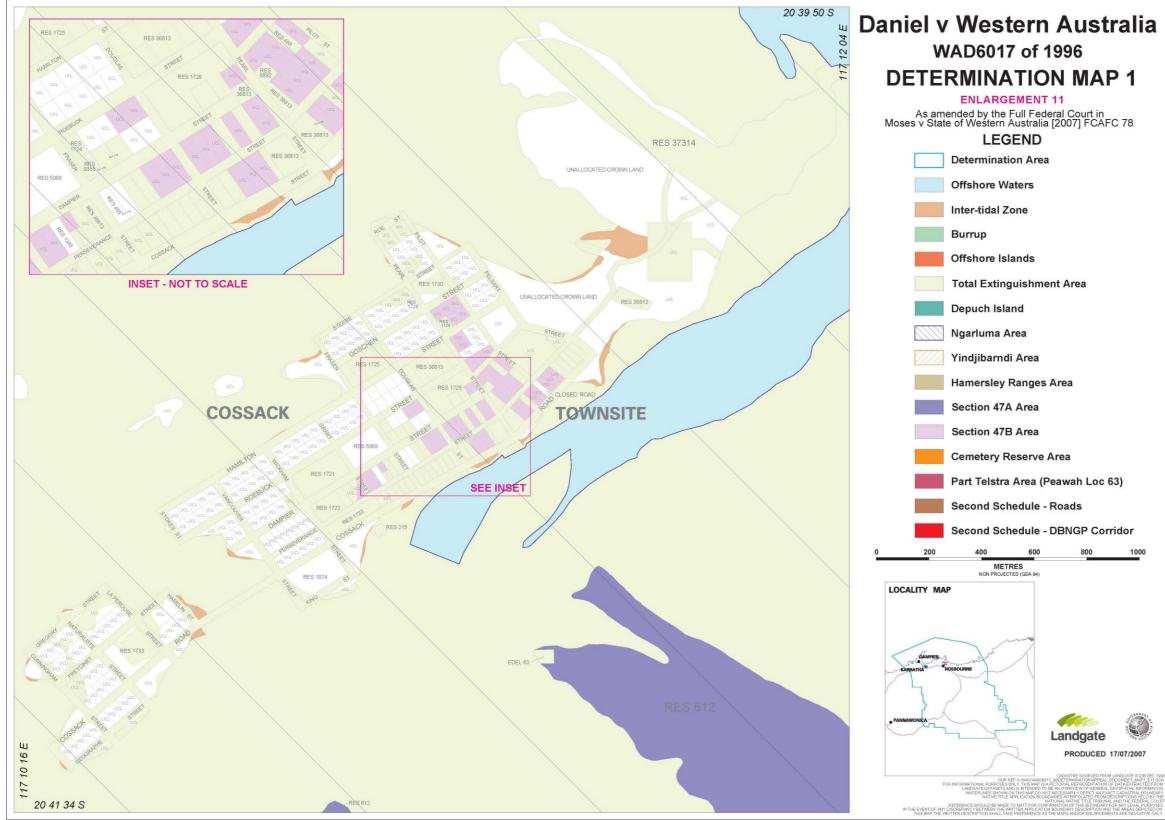

Yindjibarndi Aboriginal Corporation RNTBC v State of Western Australia [2020] FCA 1416

NNTR attachment: WCD2005/001 First Schedule – Attachment 2 Maps Page 12 of 15, A3, 02/05/2005 [varied by court order 27/08/2007 and further varied by court order 02/10/2020]

Yindjibarndi Aboriginal Corporation RNTBC v State of Western Australia [2020] FCA 1416

NNTR attachment: WCD2005/001 First Schedule – Attachment 2 Maps Page 13 of 15, A3, 02/05/2005

lix

Yindjibarndi Aboriginal Corporation RNTBC v State of Western Australia [2020] FCA 1416