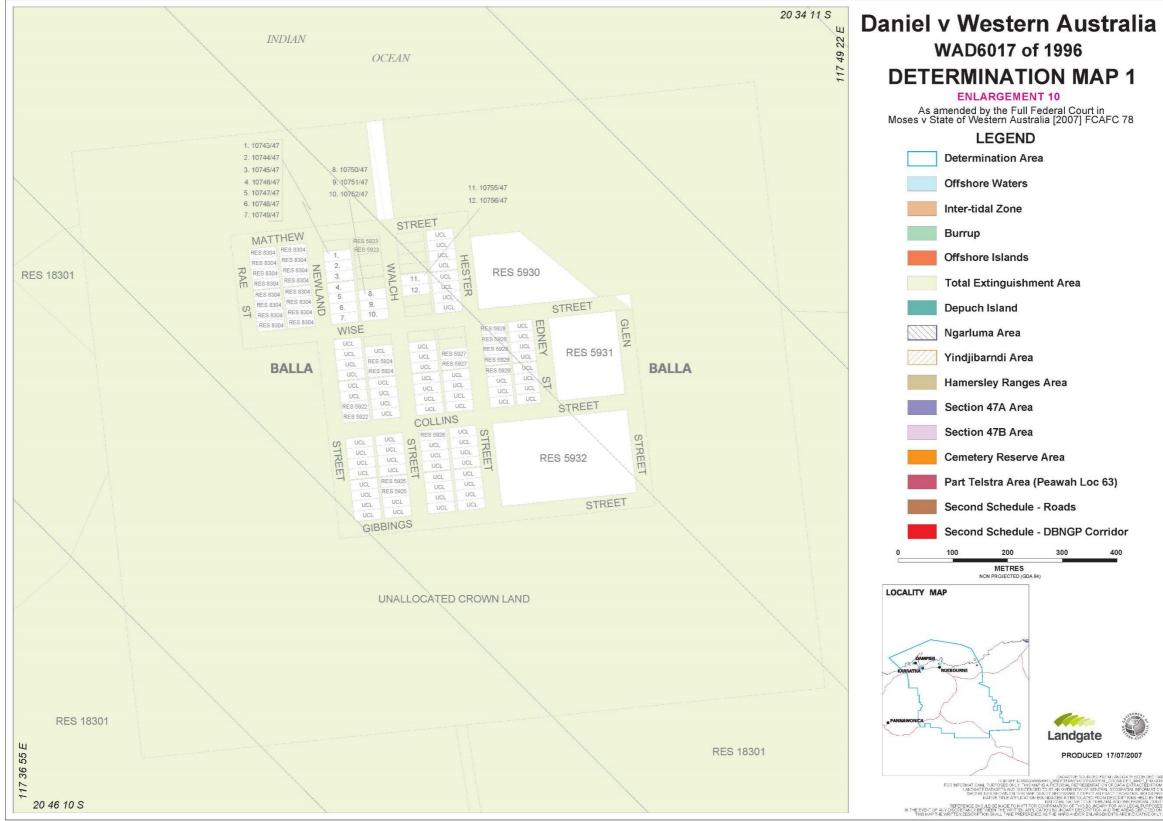

Yindjibarndi Aboriginal Corporation RNTBC v State of Western Australia [2020] FCA 1416

NNTR attachment: WCD2005/001 First Schedule – Attachment 2 Maps Page 11 of 15, A3, 02/05/2005 [varied by court order 27/08/2007 and further varied by court order 02/10/2020]

Yindjibarndi Aboriginal Corporation RNTBC v State of Western Australia [2020] FCA 1416

NNTR attachment: WCD2005/001 First Schedule – Attachment 2 Maps Page 12 of 15, A3, 02/05/2005 [varied by court order 27/08/2007 and further varied by court order 02/10/2020]