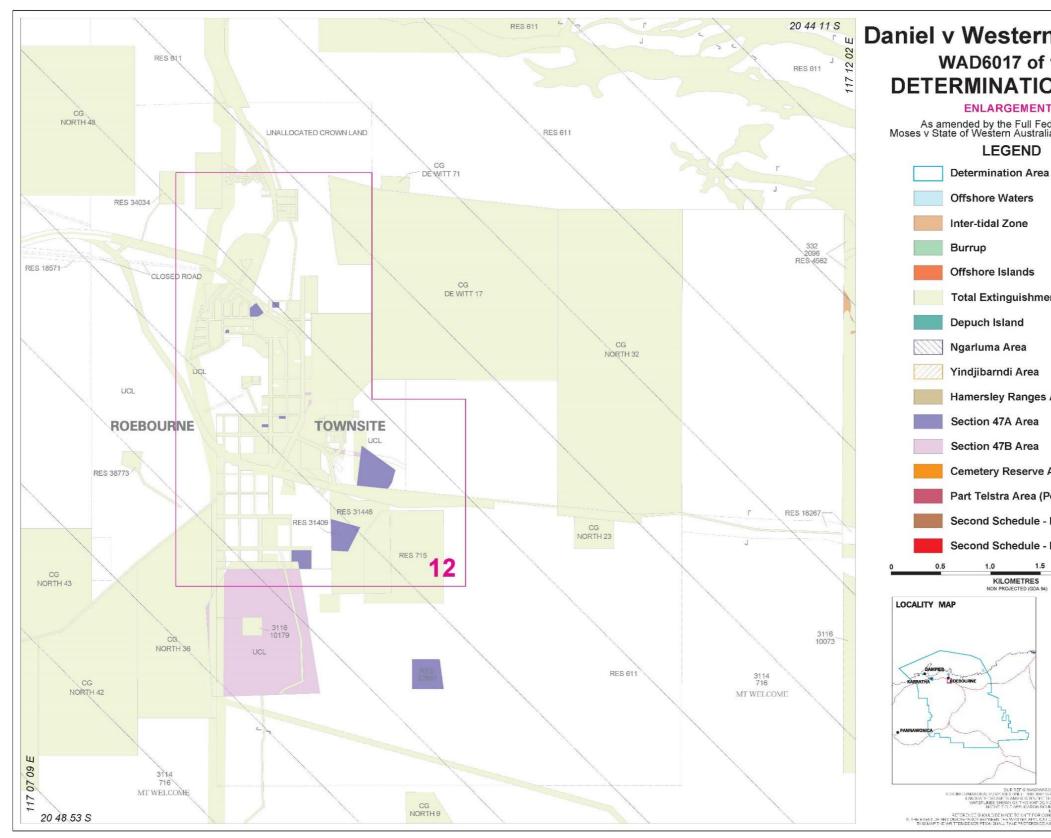

# Daniel v Western Australia WAD6017 of 1996 **DETERMINATION MAP 1**

### ENLARGEMENT 7

### LEGEND

**Determination Area** 

**Total Extinguishment Area** 

Hamersley Ranges Area

**Cemetery Reserve Area** 

Part Telstra Area (Peawah Loc 63)

Second Schedule - Roads

Second Schedule - DBNGP Corridor