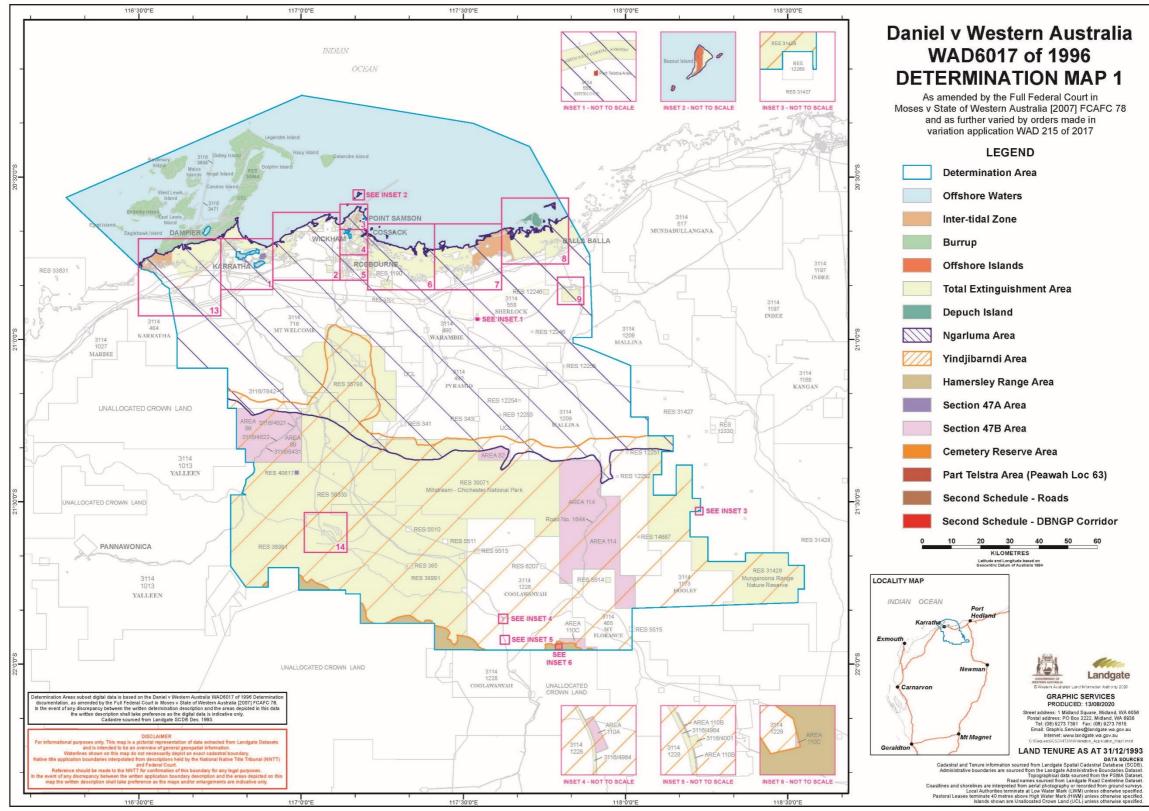

# **Daniel v Western Australia** WAD6017 of 1996 **DETERMINATION MAP 1**

## **FIRST SCHEDULE – ATTACHMENT 2**

Yindjibarndi Aboriginal Corporation RNTBC v State of Western Australia [2020] FCA 1416

NNTR attachment: WCD2005/001 First Schedule – Attachment 2 Maps Page 1 of 15, A3, 02/05/2005 [varied by court order 27/08/2007 and further varied by court order 02/10/2020]